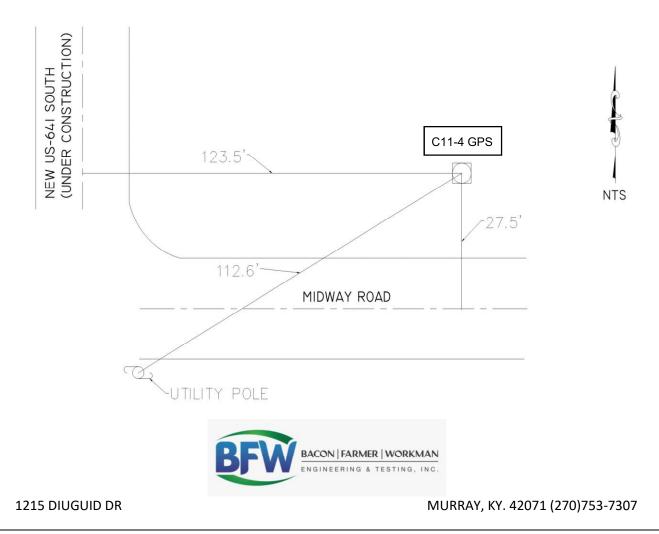

| City of Murray Control Monument Card |                               |
|--------------------------------------|-------------------------------|
| Designation: C11-4 GPS               |                               |
| TYPE: CITY DISC SET IN CONCRETE      |                               |
| DATE SET: JUNE 2022                  | QUAD: MURRAY, KY              |
| HORIZONTAL DATUM: NAD_83             |                               |
| VETICAL DATUM: NAVD 88 (Geoid 18)    |                               |
| ZONE: KY. SOUTH (1602)               |                               |
| NORTHING: 1730321.245 FT             | STATE: KENTUCKY               |
| EASTING: 881545.285 FT               | COUNTY: CALLOWAY              |
| ELEVATION: 540.95 (GPS)              |                               |
| LATITUDE: N 36°33'06.33924"          | LONGTITUDE: W 88°20'01.40682" |

LOCATION: LOCATED NORTHEAST OF THE INTERSECTION OF MIDWAY AND NEW US-641(UNDER CONSTRUCTION)